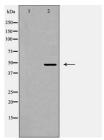

Specificity/Sensitivity: GPR103 Antibody detects endogenous levels of total GPR103

Reactivity: Human, Mouse, Rat

Applications:

Predicted MW:49kd WB:1:500-2000 IF/ICC:1:100-500

Western blot analysis of GPR103 expression in LOVO cells