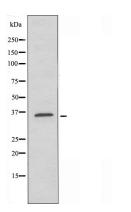

Specificity/Sensitivity: PMEPA1 antibody detects endogenous levels of total PMEPA1 protein

Reactivity: Human

**Applications:** 

Predicted MW: 37kd WB:1:500~1:1000 IHC1:50:200 IF/ICC:1:100-500

Western blot analysis of extracts from HT-29 cells, using TMEPA antibody.