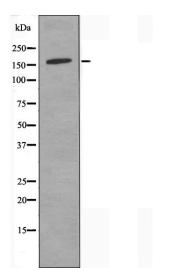

Specificity/Sensitivity: CO4A2 antibody detects endogenous levels of total CO4A2 protein

Reactivity: Human, Mouse

Applications:

Predicted MW: 150kd WB:1:500~1:1000 IHC1:50:200 IF/ICC:1:100-500

Western blot analysis of extracts from Jurkat cells, using Collagen IV  $\alpha 2$  antibody.