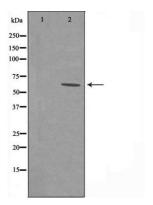

Specificity/Sensitivity: LAT3 antibody detects endogenous levels of total LAT3 protein

Reactivity: Human

**Applications:** 

Predicted MW: 61kd WB:1:500~1:1000

Western blot analysis of extracts from Jurkat cells and A549 cells, using LAT3 antibody.