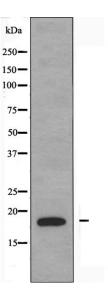

## **Applications:**

Predicted MW: 19kd

WB:1:500~1:1000

Western blot analysis of extracts from K562 cells, using PBOV1 antibody.