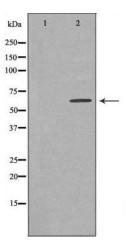

## **Applications:**

Predicted MW: 62kd

WB:1:500~1:1000

Western blot analysis of extracts from HeLa cells, using TBC1D3 antibody.